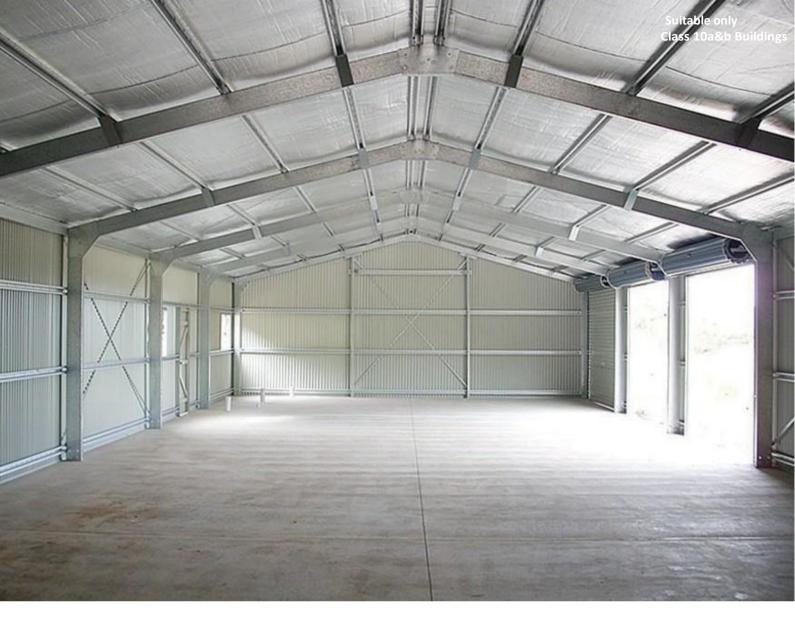

## Reflecta-Shed Plus<sup>™</sup> for an Aussie icon

Australian made with thermo-cellular reflective material. It has two external aluminium foil surfaces including an upper aluminium foil surface treated with an anti-glare coating membrane, and the bottom external foil layer comprising a reinforced membrane.

**Reflecta-Shed Plus™** is Australian Standards compliant and is suitable for use in Class 10a & 10b buildings (Non Habitable structures).