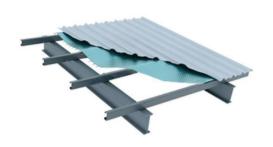

## Reflecta-Shed Plus<sup>™</sup> for an Aussie icon

Australian made with thermo-cellular reflective material. It has two external aluminium foil surfaces including an upper aluminium foil surface treated with an anti-glare coating membrane, and the bottom external foil layer comprising a reinforced membrane.

## Features - Fact vs Fiction

- ☐ 15 Year Warranty
- ☐ High Performing R-value
- ☐ Class 2 Vapour Barrier
- ☐ 30m x 1500mm Roll
- ☐ Themo-Cellular Core